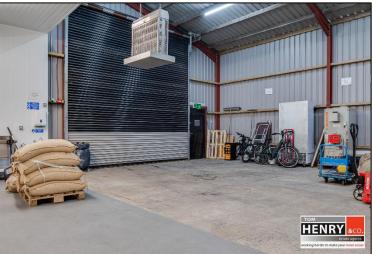

# POTENTIAL RECEPTION AREA / DISPATCH AREA: ROLLER DOOR.

WAREHOUSE: 160 SQ M ROLLER DOOR & PEDESTRIAN ACCESS.

HALLWAY:

P.V.C. PEDESTRIAN DOOR.

OFFICE 1: 4.3 X 4.1

OFFICE 2: 2.9 X 4.1

#### CANTEEN / KITCHEN:

FITTED HIGH & LOW LEVEL UNITS. TILED BETWEEN UNITS. S.S. SINK & DRAINER.

STAFF TOILET / SHOWER ROOM: TOILET. SINK. ELECTRIC SHOWER.

**FIRST FLOOR:** 

MEZZANINE STORAGE: 79.3 SQ M

FLOORPLANS & MAP FOR I.D. PURPOSES ONLY.