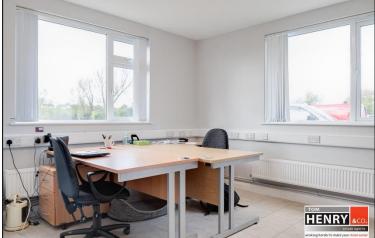

# POTENTIAL RECEPTION AREA / DISPATCH AREA: ROLLER DOOR.

WAREHOUSE: 160 SQ M ROLLER DOOR & PEDESTRIAN ACCESS.

HALLWAY:

P.V.C. PEDESTRIAN DOOR.

OFFICE 1: 4.3 X 4.1

OFFICE 2: 2.9 X 4.1