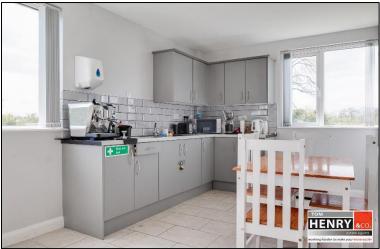

#### CANTEEN / KITCHEN:

FITTED HIGH & LOW LEVEL UNITS. TILED BETWEEN UNITS. S.S. SINK & DRAINER.

STAFF TOILET / SHOWER ROOM: TOILET. SINK. ELECTRIC SHOWER.

**FIRST FLOOR:** 

MEZZANINE STORAGE: 79.3 SQ M

FLOORPLANS & MAP FOR I.D. PURPOSES ONLY.