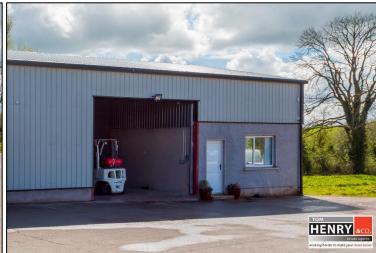

### HIGH SPECIFICATION WAREHOUSE / MEZZANINE STORAGE / OFFICES TO LET

WAREHOUSE CIRCA. 160 SQ M - MEZZANINE STORAGE CIRCA. 79 SQ M - OFFICES CIRCA. 29 SQ M - STAFF FACILITIES

CENTRALLY LOCATED BETWEEN DUNGANNON TOWN & ARMAGH CITY AND BENEFITTING FROM SUPERB ACCESS TO THE MAIN ROADS NETWORK, THIS HIGH SPECIFICATION WAREHOUSE WITH OFFICES IS SURE TO APPEAL TO A WIDE RANGE OF PERSPECTIVE OCCUPIERS (S.T.P.P.).

## PROPERTY FEATURES...

- ➤ HIGH SPECIFICATION WAREHOUSE / STORAGE WITH OFFICES & STAFF FACILITIES.
- > AVAILABLE FROM JUNE 2024.
- > TOTALLING: CIRCA. 339 SQ M / 3650 SQ FT.
- ➤ WAREHOUSE: CIRCA. 160 SQ M / 1720 SQ FT.
- MEZZANINE STORAGE: CIRCA. 79 SQ M / 850 SQ FT.
- ➤ NO. 2 OFFICES: TOTALLING CIRCA. 29 SQ M / 310 SQ FT.
- > ROLLER DOOR ACCESS TO WAREHOUSE: CIRCA, 4.69M WIDE.
- > POTENTIAL RECEPTION AREA / TRADE COUNTER AREA CURRENTLY USED FOR DISPATCH.
- STAFF FACILITIES INCLUDING KITCHEN & SHOWER ROOM / TOILETS.
- > STAFF / CUSTOMER PARKING TO FRONT & SIDE.
- > SPACE TO FACILITATE TURNING OF A 40 FT LORRY.
- USE OF FORKLIFT AVAILABLE FOR RECEPTION & DISPATCH IF REQUIRED.
- ➤ LOGISTICALLY CENTRAL LOCATION:
  - MOY: APPROX. 4 MILES.
  - ARMAGH CITY: APPROX. 4.5 MILES.
  - DUNGANNON: APPROX. 9 MILES.
  - PORTADOWN: APPROX. 10 MILES.
- ➤ 3 PHASE ELECTRIC ADJACENT IF REQUIRED.
- OIL FIRED CENTRAL HEATING TO OFFICES.

# POTENTIAL RECEPTION AREA / DISPATCH AREA: ROLLER DOOR.

WAREHOUSE: 160 SQ M ROLLER DOOR & PEDESTRIAN ACCESS.

HALLWAY:

P.V.C. PEDESTRIAN DOOR.

OFFICE 1: 4.3 X 4.1

OFFICE 2: 2.9 X 4.1