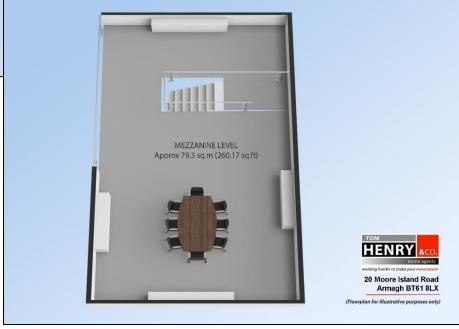

#### CANTEEN / KITCHEN:

FITTED HIGH & LOW LEVEL UNITS. TILED BETWEEN UNITS. S.S. SINK & DRAINER.

STAFF TOILET / SHOWER ROOM: TOILET. SINK. ELECTRIC SHOWER.

**FIRST FLOOR:** 

MEZZANINE STORAGE: 79.3 SQ M

FLOORPLANS & MAP FOR I.D. PURPOSES ONLY.

HENRY 8

(Floorplan for illustrative purposes only)