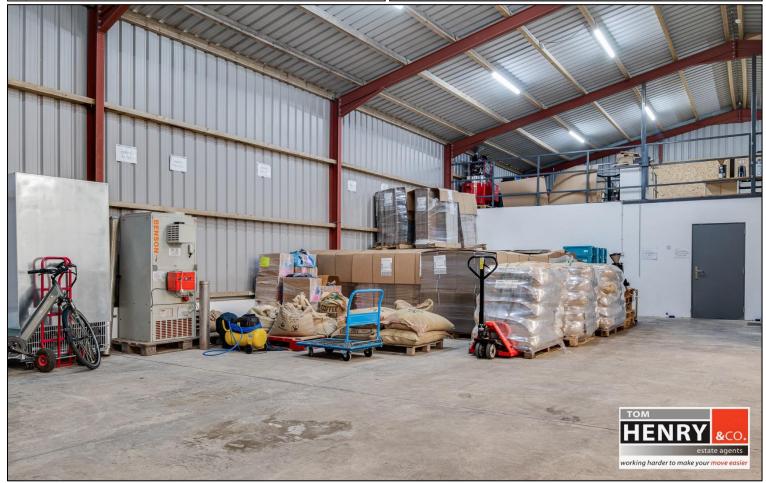

#### CANTEEN / KITCHEN:

FITTED HIGH & LOW LEVEL UNITS. TILED BETWEEN UNITS. S.S. SINK & DRAINER.

STAFF TOILET / SHOWER ROOM: TOILET. SINK. ELECTRIC SHOWER.

**FIRST FLOOR:** 

MEZZANINE STORAGE: 79.3 SQ M

FLOORPLANS & MAP FOR I.D. PURPOSES ONLY.