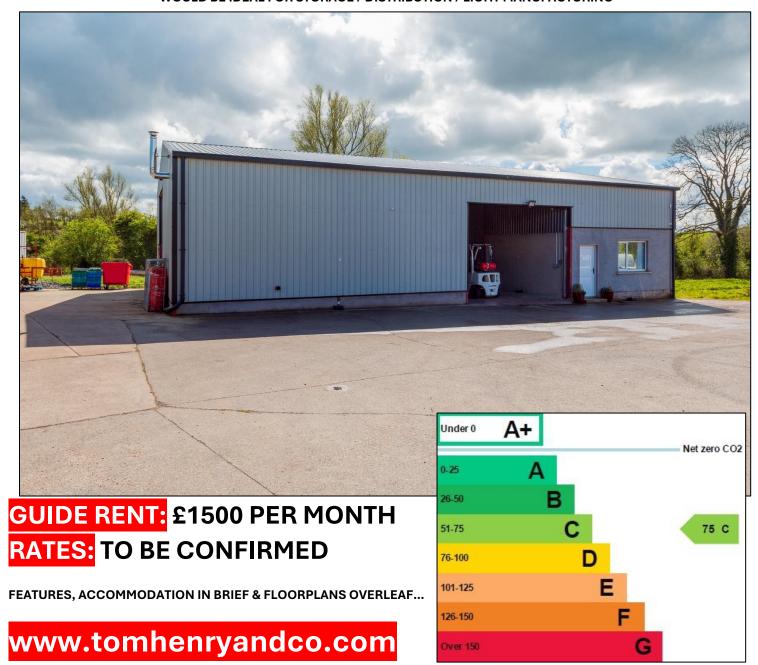

### HIGH SPECIFICATION WAREHOUSE / MEZZANINE STORAGE / OFFICES TO LET

WAREHOUSE CIRCA. 160 SQ M - MEZZANINE STORAGE CIRCA. 79 SQ M - OFFICES CIRCA. 29 SQ M - STAFF FACILITIES

CENTRALLY LOCATED BETWEEN DUNGANNON TOWN & ARMAGH CITY AND BENEFITTING FROM SUPERB ACCESS TO THE MAIN ROADS NETWORK, THIS HIGH SPECIFICATION WAREHOUSE WITH OFFICES IS SURE TO APPEAL TO A WIDE RANGE OF PERSPECTIVE OCCUPIERS (S.T.P.P.).

#### WOULD BE IDEAL FOR STORAGE / DISTRIBUTION / LIGHT MANUFACTURING

## PROPERTY FEATURES...

- ➤ HIGH SPECIFICATION WAREHOUSE / STORAGE WITH OFFICES & STAFF FACILITIES.
- > AVAILABLE FROM JUNE 2024.
- > TOTALLING: CIRCA. 339 SQ M / 3650 SQ FT.
- ➤ WAREHOUSE: CIRCA. 160 SQ M / 1720 SQ FT.
- MEZZANINE STORAGE: CIRCA. 79 SQ M / 850 SQ FT.
- ➤ NO. 2 OFFICES: TOTALLING CIRCA. 29 SQ M / 310 SQ FT.
- > ROLLER DOOR ACCESS TO WAREHOUSE: CIRCA, 4.69M WIDE.
- > POTENTIAL RECEPTION AREA / TRADE COUNTER AREA CURRENTLY USED FOR DISPATCH.
- STAFF FACILITIES INCLUDING KITCHEN & SHOWER ROOM / TOILETS.
- > STAFF / CUSTOMER PARKING TO FRONT & SIDE.
- > SPACE TO FACILITATE TURNING OF A 40 FT LORRY.
- USE OF FORKLIFT AVAILABLE FOR RECEPTION & DISPATCH IF REQUIRED.
- ➤ LOGISTICALLY CENTRAL LOCATION:
  - MOY: APPROX. 4 MILES.
  - ARMAGH CITY: APPROX. 4.5 MILES.
  - DUNGANNON: APPROX. 9 MILES.
  - PORTADOWN: APPROX. 10 MILES.
- ➤ 3 PHASE ELECTRIC ADJACENT IF REQUIRED.
- OIL FIRED CENTRAL HEATING TO OFFICES.