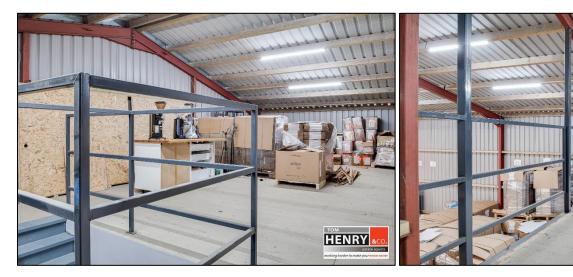

### HIGH SPECIFICATION WAREHOUSE / MEZZANINE STORAGE / OFFICES TO LET

WAREHOUSE CIRCA. 160 SQ M - MEZZANINE STORAGE CIRCA. 79 SQ M - OFFICES CIRCA. 29 SQ M - STAFF FACILITIES

CENTRALLY LOCATED BETWEEN DUNGANNON TOWN & ARMAGH CITY AND BENEFITTING FROM SUPERB ACCESS TO THE MAIN ROADS NETWORK, THIS HIGH SPECIFICATION WAREHOUSE WITH OFFICES IS SURE TO APPEAL TO A WIDE RANGE OF PERSPECTIVE OCCUPIERS (S.T.P.P.).

## PROPERTY FEATURES...

- ➤ HIGH SPECIFICATION WAREHOUSE / STORAGE WITH OFFICES & STAFF FACILITIES.
- > AVAILABLE FROM JUNE 2024.
- > TOTALLING: CIRCA. 339 SQ M / 3650 SQ FT.
- ➤ WAREHOUSE: CIRCA. 160 SQ M / 1720 SQ FT.
- MEZZANINE STORAGE: CIRCA. 79 SQ M / 850 SQ FT.
- ➤ NO. 2 OFFICES: TOTALLING CIRCA. 29 SQ M / 310 SQ FT.
- > ROLLER DOOR ACCESS TO WAREHOUSE: CIRCA, 4.69M WIDE.
- > POTENTIAL RECEPTION AREA / TRADE COUNTER AREA CURRENTLY USED FOR DISPATCH.
- STAFF FACILITIES INCLUDING KITCHEN & SHOWER ROOM / TOILETS.
- > STAFF / CUSTOMER PARKING TO FRONT & SIDE.
- > SPACE TO FACILITATE TURNING OF A 40 FT LORRY.
- USE OF FORKLIFT AVAILABLE FOR RECEPTION & DISPATCH IF REQUIRED.
- ➤ LOGISTICALLY CENTRAL LOCATION:
  - MOY: APPROX. 4 MILES.
  - ARMAGH CITY: APPROX. 4.5 MILES.
  - DUNGANNON: APPROX. 9 MILES.
  - PORTADOWN: APPROX. 10 MILES.
- ➤ 3 PHASE ELECTRIC ADJACENT IF REQUIRED.
- OIL FIRED CENTRAL HEATING TO OFFICES.

#### CANTEEN / KITCHEN:

FITTED HIGH & LOW LEVEL UNITS. TILED BETWEEN UNITS. S.S. SINK & DRAINER.

STAFF TOILET / SHOWER ROOM: TOILET. SINK. ELECTRIC SHOWER.

**FIRST FLOOR:** 

MEZZANINE STORAGE: 79.3 SQ M

FLOORPLANS & MAP FOR I.D. PURPOSES ONLY.