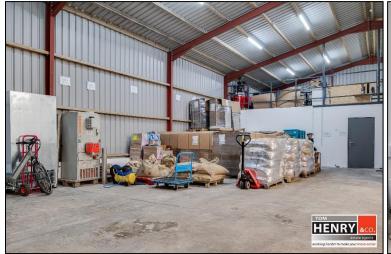

# POTENTIAL RECEPTION AREA / DISPATCH AREA: ROLLER DOOR.

WAREHOUSE: 160 SQ M ROLLER DOOR & PEDESTRIAN ACCESS.

HALLWAY:

P.V.C. PEDESTRIAN DOOR.

OFFICE 1: 4.3 X 4.1

OFFICE 2: 2.9 X 4.1

#### CANTEEN / KITCHEN:

FITTED HIGH & LOW LEVEL UNITS. TILED BETWEEN UNITS. S.S. SINK & DRAINER.

STAFF TOILET / SHOWER ROOM: TOILET. SINK. ELECTRIC SHOWER.

**FIRST FLOOR:** 

MEZZANINE STORAGE: 79.3 SQ M

FLOORPLANS & MAP FOR I.D. PURPOSES ONLY.