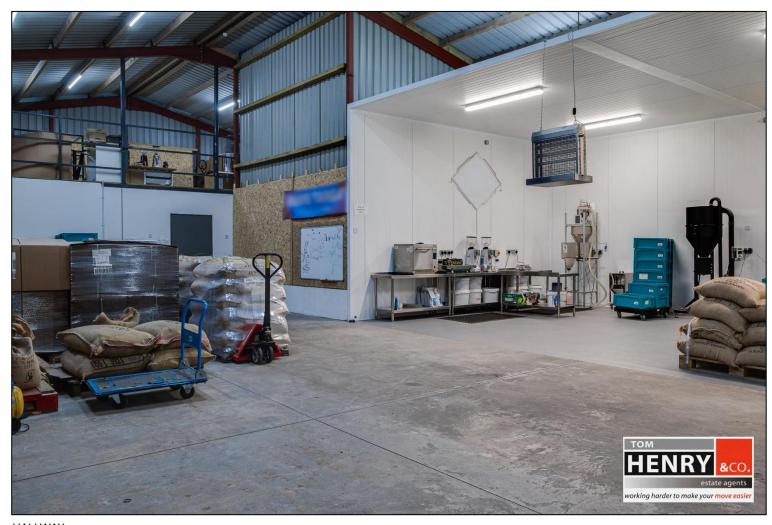

### HIGH SPECIFICATION WAREHOUSE / MEZZANINE STORAGE / OFFICES TO LET

WAREHOUSE CIRCA. 160 SQ M - MEZZANINE STORAGE CIRCA. 79 SQ M - OFFICES CIRCA. 29 SQ M - STAFF FACILITIES

CENTRALLY LOCATED BETWEEN DUNGANNON TOWN & ARMAGH CITY AND BENEFITTING FROM SUPERB ACCESS TO THE MAIN ROADS NETWORK, THIS HIGH SPECIFICATION WAREHOUSE WITH OFFICES IS SURE TO APPEAL TO A WIDE RANGE OF PERSPECTIVE OCCUPIERS (S.T.P.P.).

## PROPERTY FEATURES...

- ➤ HIGH SPECIFICATION WAREHOUSE / STORAGE WITH OFFICES & STAFF FACILITIES.
- > AVAILABLE FROM JUNE 2024.
- > TOTALLING: CIRCA. 339 SQ M / 3650 SQ FT.
- ➤ WAREHOUSE: CIRCA. 160 SQ M / 1720 SQ FT.
- MEZZANINE STORAGE: CIRCA. 79 SQ M / 850 SQ FT.
- ➤ NO. 2 OFFICES: TOTALLING CIRCA. 29 SQ M / 310 SQ FT.
- > ROLLER DOOR ACCESS TO WAREHOUSE: CIRCA, 4.69M WIDE.
- > POTENTIAL RECEPTION AREA / TRADE COUNTER AREA CURRENTLY USED FOR DISPATCH.
- STAFF FACILITIES INCLUDING KITCHEN & SHOWER ROOM / TOILETS.
- > STAFF / CUSTOMER PARKING TO FRONT & SIDE.
- > SPACE TO FACILITATE TURNING OF A 40 FT LORRY.
- USE OF FORKLIFT AVAILABLE FOR RECEPTION & DISPATCH IF REQUIRED.
- ➤ LOGISTICALLY CENTRAL LOCATION:
  - MOY: APPROX. 4 MILES.
  - ARMAGH CITY: APPROX. 4.5 MILES.
  - DUNGANNON: APPROX. 9 MILES.
  - PORTADOWN: APPROX. 10 MILES.
- ➤ 3 PHASE ELECTRIC ADJACENT IF REQUIRED.
- OIL FIRED CENTRAL HEATING TO OFFICES.

# POTENTIAL RECEPTION AREA / DISPATCH AREA: ROLLER DOOR.

WAREHOUSE: 160 SQ M ROLLER DOOR & PEDESTRIAN ACCESS.

HALLWAY:

P.V.C. PEDESTRIAN DOOR.

OFFICE 1: 4.3 X 4.1

OFFICE 2: 2.9 X 4.1