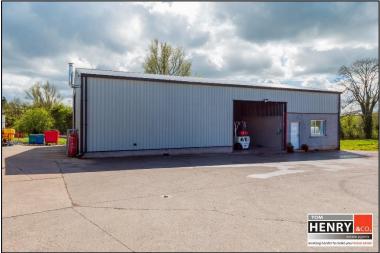

### HIGH SPECIFICATION WAREHOUSE / MEZZANINE STORAGE / OFFICES TO LET

WAREHOUSE CIRCA. 160 SQ M - MEZZANINE STORAGE CIRCA. 79 SQ M - OFFICES CIRCA. 29 SQ M - STAFF FACILITIES

CENTRALLY LOCATED BETWEEN DUNGANNON TOWN & ARMAGH CITY AND BENEFITTING FROM SUPERB ACCESS TO THE MAIN ROADS NETWORK, THIS HIGH SPECIFICATION WAREHOUSE WITH OFFICES IS SURE TO APPEAL TO A WIDE RANGE OF PERSPECTIVE OCCUPIERS (S.T.P.P.).

#### WOULD BE IDEAL FOR STORAGE / DISTRIBUTION / LIGHT MANUFACTURING

## PROPERTY FEATURES...

- ➤ HIGH SPECIFICATION WAREHOUSE / STORAGE WITH OFFICES & STAFF FACILITIES.
- > AVAILABLE FROM JUNE 2024.
- > TOTALLING: CIRCA. 339 SQ M / 3650 SQ FT.
- ➤ WAREHOUSE: CIRCA. 160 SQ M / 1720 SQ FT.
- MEZZANINE STORAGE: CIRCA. 79 SQ M / 850 SQ FT.
- ➤ NO. 2 OFFICES: TOTALLING CIRCA. 29 SQ M / 310 SQ FT.
- > ROLLER DOOR ACCESS TO WAREHOUSE: CIRCA, 4.69M WIDE.
- > POTENTIAL RECEPTION AREA / TRADE COUNTER AREA CURRENTLY USED FOR DISPATCH.
- STAFF FACILITIES INCLUDING KITCHEN & SHOWER ROOM / TOILETS.
- > STAFF / CUSTOMER PARKING TO FRONT & SIDE.
- > SPACE TO FACILITATE TURNING OF A 40 FT LORRY.
- USE OF FORKLIFT AVAILABLE FOR RECEPTION & DISPATCH IF REQUIRED.
- ➤ LOGISTICALLY CENTRAL LOCATION:
  - MOY: APPROX. 4 MILES.
  - ARMAGH CITY: APPROX. 4.5 MILES.
  - DUNGANNON: APPROX. 9 MILES.
  - PORTADOWN: APPROX. 10 MILES.
- ➤ 3 PHASE ELECTRIC ADJACENT IF REQUIRED.
- OIL FIRED CENTRAL HEATING TO OFFICES.