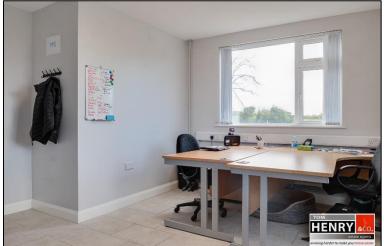

# POTENTIAL RECEPTION AREA / DISPATCH AREA: ROLLER DOOR.

WAREHOUSE: 160 SQ M ROLLER DOOR & PEDESTRIAN ACCESS.

HALLWAY:

P.V.C. PEDESTRIAN DOOR.

OFFICE 1: 4.3 X 4.1

OFFICE 2: 2.9 X 4.1