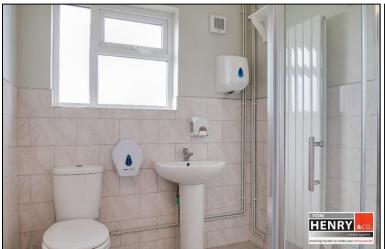

#### CANTEEN / KITCHEN:

FITTED HIGH & LOW LEVEL UNITS. TILED BETWEEN UNITS. S.S. SINK & DRAINER.

STAFF TOILET / SHOWER ROOM: TOILET. SINK. ELECTRIC SHOWER.

**FIRST FLOOR:** 

MEZZANINE STORAGE: 79.3 SQ M

FLOORPLANS & MAP FOR I.D. PURPOSES ONLY.