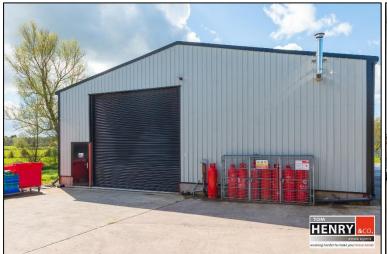

### HIGH SPECIFICATION WAREHOUSE / MEZZANINE STORAGE / OFFICES TO LET

WAREHOUSE CIRCA. 160 SQ M - MEZZANINE STORAGE CIRCA. 79 SQ M - OFFICES CIRCA. 29 SQ M - STAFF FACILITIES

CENTRALLY LOCATED BETWEEN DUNGANNON TOWN & ARMAGH CITY AND BENEFITTING FROM SUPERB ACCESS TO THE MAIN ROADS NETWORK, THIS HIGH SPECIFICATION WAREHOUSE WITH OFFICES IS SURE TO APPEAL TO A WIDE RANGE OF PERSPECTIVE OCCUPIERS (S.T.P.P.).

## PROPERTY FEATURES...

- ➤ HIGH SPECIFICATION WAREHOUSE / STORAGE WITH OFFICES & STAFF FACILITIES.
- > AVAILABLE FROM JUNE 2024.
- > TOTALLING: CIRCA. 339 SQ M / 3650 SQ FT.
- ➤ WAREHOUSE: CIRCA. 160 SQ M / 1720 SQ FT.
- MEZZANINE STORAGE: CIRCA. 79 SQ M / 850 SQ FT.
- ➤ NO. 2 OFFICES: TOTALLING CIRCA. 29 SQ M / 310 SQ FT.
- > ROLLER DOOR ACCESS TO WAREHOUSE: CIRCA, 4.69M WIDE.
- > POTENTIAL RECEPTION AREA / TRADE COUNTER AREA CURRENTLY USED FOR DISPATCH.
- STAFF FACILITIES INCLUDING KITCHEN & SHOWER ROOM / TOILETS.
- > STAFF / CUSTOMER PARKING TO FRONT & SIDE.
- > SPACE TO FACILITATE TURNING OF A 40 FT LORRY.
- USE OF FORKLIFT AVAILABLE FOR RECEPTION & DISPATCH IF REQUIRED.
- ➤ LOGISTICALLY CENTRAL LOCATION:
  - MOY: APPROX. 4 MILES.
  - ARMAGH CITY: APPROX. 4.5 MILES.
  - DUNGANNON: APPROX. 9 MILES.
  - PORTADOWN: APPROX. 10 MILES.
- ➤ 3 PHASE ELECTRIC ADJACENT IF REQUIRED.
- OIL FIRED CENTRAL HEATING TO OFFICES.