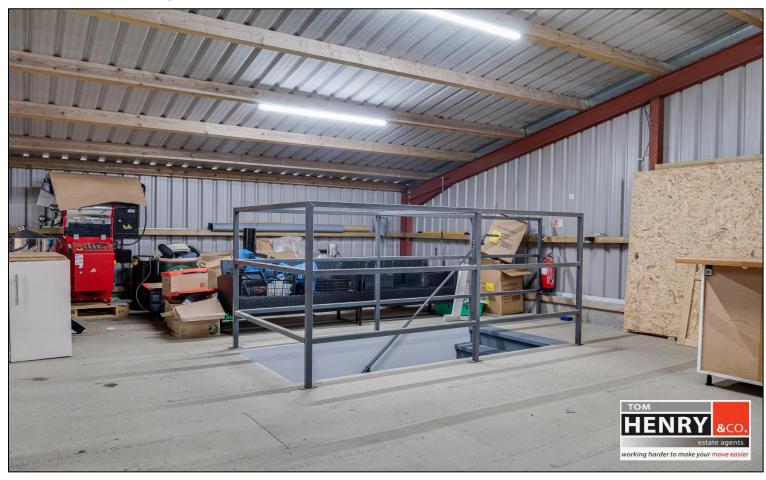

### HIGH SPECIFICATION WAREHOUSE / MEZZANINE STORAGE / OFFICES TO LET

WAREHOUSE CIRCA. 160 SQ M - MEZZANINE STORAGE CIRCA. 79 SQ M - OFFICES CIRCA. 29 SQ M - STAFF FACILITIES

CENTRALLY LOCATED BETWEEN DUNGANNON TOWN & ARMAGH CITY AND BENEFITTING FROM SUPERB ACCESS TO THE MAIN ROADS NETWORK, THIS HIGH SPECIFICATION WAREHOUSE WITH OFFICES IS SURE TO APPEAL TO A WIDE RANGE OF PERSPECTIVE OCCUPIERS (S.T.P.P.).

## PROPERTY FEATURES...

- ➤ HIGH SPECIFICATION WAREHOUSE / STORAGE WITH OFFICES & STAFF FACILITIES.
- > AVAILABLE FROM JUNE 2024.
- > TOTALLING: CIRCA. 339 SQ M / 3650 SQ FT.
- ➤ WAREHOUSE: CIRCA. 160 SQ M / 1720 SQ FT.
- MEZZANINE STORAGE: CIRCA. 79 SQ M / 850 SQ FT.
- ➤ NO. 2 OFFICES: TOTALLING CIRCA. 29 SQ M / 310 SQ FT.
- > ROLLER DOOR ACCESS TO WAREHOUSE: CIRCA, 4.69M WIDE.
- > POTENTIAL RECEPTION AREA / TRADE COUNTER AREA CURRENTLY USED FOR DISPATCH.
- STAFF FACILITIES INCLUDING KITCHEN & SHOWER ROOM / TOILETS.
- > STAFF / CUSTOMER PARKING TO FRONT & SIDE.
- > SPACE TO FACILITATE TURNING OF A 40 FT LORRY.
- USE OF FORKLIFT AVAILABLE FOR RECEPTION & DISPATCH IF REQUIRED.
- ➤ LOGISTICALLY CENTRAL LOCATION:
  - MOY: APPROX. 4 MILES.
  - ARMAGH CITY: APPROX. 4.5 MILES.
  - DUNGANNON: APPROX. 9 MILES.
  - PORTADOWN: APPROX. 10 MILES.
- ➤ 3 PHASE ELECTRIC ADJACENT IF REQUIRED.
- OIL FIRED CENTRAL HEATING TO OFFICES.

# POTENTIAL RECEPTION AREA / DISPATCH AREA: ROLLER DOOR.

WAREHOUSE: 160 SQ M ROLLER DOOR & PEDESTRIAN ACCESS.

HALLWAY:

P.V.C. PEDESTRIAN DOOR.

OFFICE 1: 4.3 X 4.1

OFFICE 2: 2.9 X 4.1