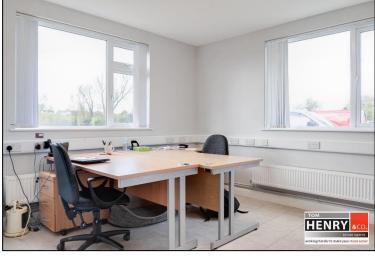

## PROPERTY FEATURES...

- ➤ HIGH SPECIFICATION WAREHOUSE / STORAGE WITH OFFICES & STAFF FACILITIES.
- > AVAILABLE FROM JUNE 2024.
- > TOTALLING: CIRCA. 339 SQ M / 3650 SQ FT.
- ➤ WAREHOUSE: CIRCA. 160 SQ M / 1720 SQ FT.
- MEZZANINE STORAGE: CIRCA. 79 SQ M / 850 SQ FT.
- ➤ NO. 2 OFFICES: TOTALLING CIRCA. 29 SQ M / 310 SQ FT.
- > ROLLER DOOR ACCESS TO WAREHOUSE: CIRCA, 4.69M WIDE.
- > POTENTIAL RECEPTION AREA / TRADE COUNTER AREA CURRENTLY USED FOR DISPATCH.
- STAFF FACILITIES INCLUDING KITCHEN & SHOWER ROOM / TOILETS.
- > STAFF / CUSTOMER PARKING TO FRONT & SIDE.
- > SPACE TO FACILITATE TURNING OF A 40 FT LORRY.
- USE OF FORKLIFT AVAILABLE FOR RECEPTION & DISPATCH IF REQUIRED.
- ➤ LOGISTICALLY CENTRAL LOCATION:
  - MOY: APPROX. 4 MILES.
  - ARMAGH CITY: APPROX. 4.5 MILES.
  - DUNGANNON: APPROX. 9 MILES.
  - PORTADOWN: APPROX. 10 MILES.
- ➤ 3 PHASE ELECTRIC ADJACENT IF REQUIRED.
- OIL FIRED CENTRAL HEATING TO OFFICES.

# POTENTIAL RECEPTION AREA / DISPATCH AREA: ROLLER DOOR.

WAREHOUSE: 160 SQ M ROLLER DOOR & PEDESTRIAN ACCESS.

HALLWAY:

P.V.C. PEDESTRIAN DOOR.

OFFICE 1: 4.3 X 4.1

OFFICE 2: 2.9 X 4.1