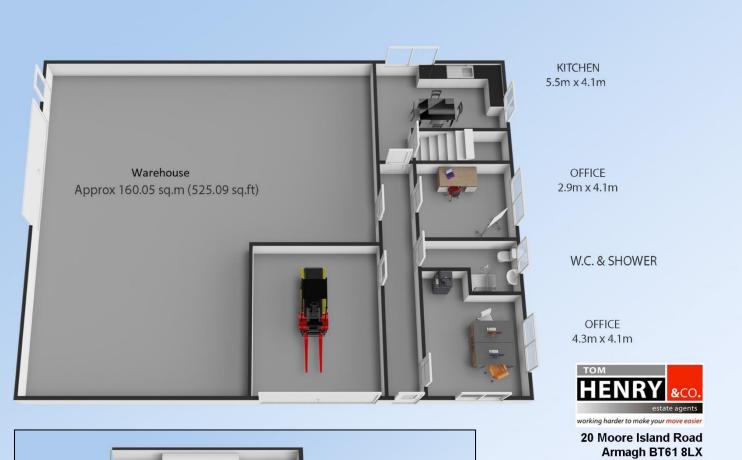

## PROPERTY FEATURES...

- ➤ HIGH SPECIFICATION WAREHOUSE / STORAGE WITH OFFICES & STAFF FACILITIES.
- > AVAILABLE FROM JUNE 2024.
- > TOTALLING: CIRCA. 339 SQ M / 3650 SQ FT.
- ➤ WAREHOUSE: CIRCA. 160 SQ M / 1720 SQ FT.
- MEZZANINE STORAGE: CIRCA. 79 SQ M / 850 SQ FT.
- ➤ NO. 2 OFFICES: TOTALLING CIRCA. 29 SQ M / 310 SQ FT.
- > ROLLER DOOR ACCESS TO WAREHOUSE: CIRCA, 4.69M WIDE.
- > POTENTIAL RECEPTION AREA / TRADE COUNTER AREA CURRENTLY USED FOR DISPATCH.
- STAFF FACILITIES INCLUDING KITCHEN & SHOWER ROOM / TOILETS.
- > STAFF / CUSTOMER PARKING TO FRONT & SIDE.
- > SPACE TO FACILITATE TURNING OF A 40 FT LORRY.
- USE OF FORKLIFT AVAILABLE FOR RECEPTION & DISPATCH IF REQUIRED.
- ➤ LOGISTICALLY CENTRAL LOCATION:
  - MOY: APPROX. 4 MILES.
  - ARMAGH CITY: APPROX. 4.5 MILES.
  - DUNGANNON: APPROX. 9 MILES.
  - PORTADOWN: APPROX. 10 MILES.
- ➤ 3 PHASE ELECTRIC ADJACENT IF REQUIRED.
- OIL FIRED CENTRAL HEATING TO OFFICES.

# POTENTIAL RECEPTION AREA / DISPATCH AREA: ROLLER DOOR.

WAREHOUSE: 160 SQ M ROLLER DOOR & PEDESTRIAN ACCESS.

HALLWAY:

P.V.C. PEDESTRIAN DOOR.

OFFICE 1: 4.3 X 4.1

OFFICE 2: 2.9 X 4.1

#### CANTEEN / KITCHEN:

FITTED HIGH & LOW LEVEL UNITS. TILED BETWEEN UNITS. S.S. SINK & DRAINER.

STAFF TOILET / SHOWER ROOM: TOILET. SINK. ELECTRIC SHOWER.

**FIRST FLOOR:** 

MEZZANINE STORAGE: 79.3 SQ M

FLOORPLANS & MAP FOR I.D. PURPOSES ONLY.