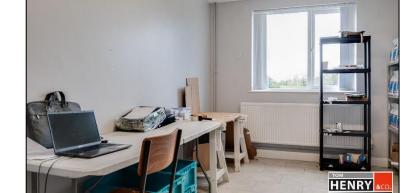

# POTENTIAL RECEPTION AREA / DISPATCH AREA: ROLLER DOOR.

WAREHOUSE: 160 SQ M ROLLER DOOR & PEDESTRIAN ACCESS.

HALLWAY:

P.V.C. PEDESTRIAN DOOR.

OFFICE 1: 4.3 X 4.1

OFFICE 2: 2.9 X 4.1