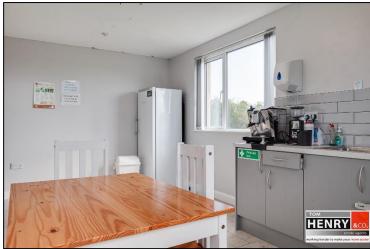

#### CANTEEN / KITCHEN:

FITTED HIGH & LOW LEVEL UNITS. TILED BETWEEN UNITS. S.S. SINK & DRAINER.

STAFF TOILET / SHOWER ROOM: TOILET. SINK. ELECTRIC SHOWER.

**FIRST FLOOR:** 

MEZZANINE STORAGE: 79.3 SQ M

FLOORPLANS & MAP FOR I.D. PURPOSES ONLY.